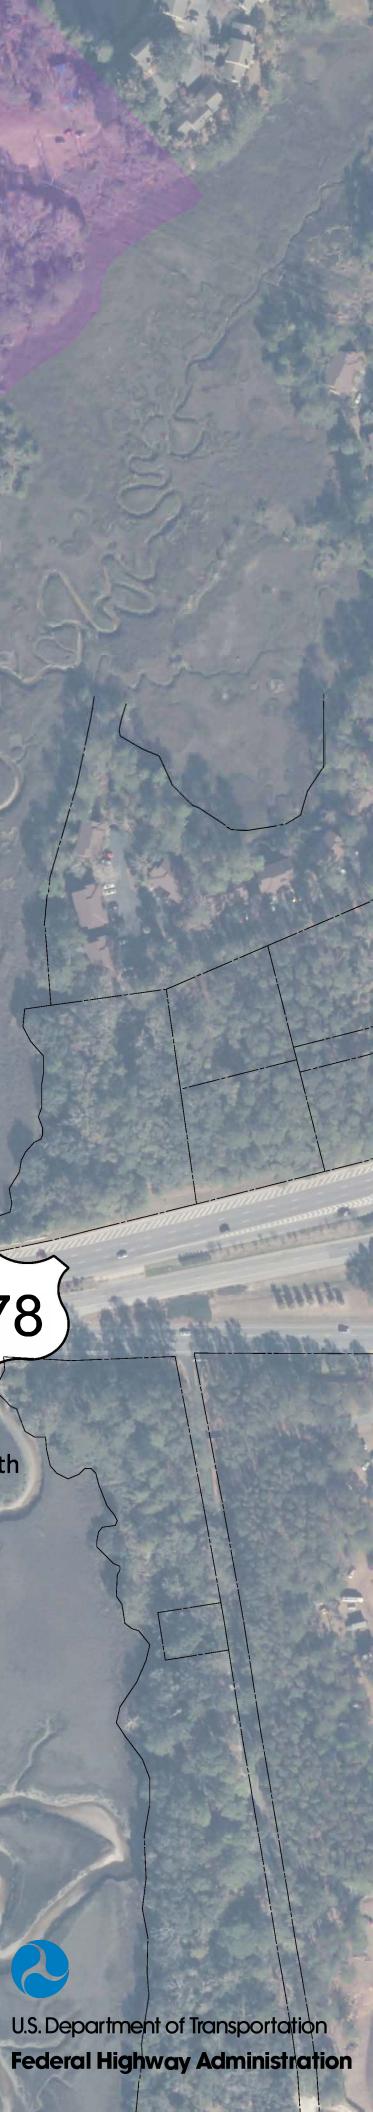

## **LEGEND**

EXISTING ROADWAY PROPOSED ROADWAY RAISED MEDIAN **GRASS MEDIAN** REMOVAL OF ROADWAY PROPOSED BRIDGE PROPOSED SIDEWALK/ SHARED USE PATH **STONEY COMMUNITY** EXISTING RIGHT OF WAY PROPOSED RIGHT OF WAY FRESHWATER WETLANDS TIDAL WETLANDS

The content of this display is not to be used for any type of construction, maintenance, or acquisition of right-of-way. As of February 2022.

Stoney Community

High-Visibility Pedestrian Crosswalk with Median Refuge

**Community** Park

Existing Shared Use Path

High-Visibility Pedestrian Crosswalk with Median Refuge

ad

278